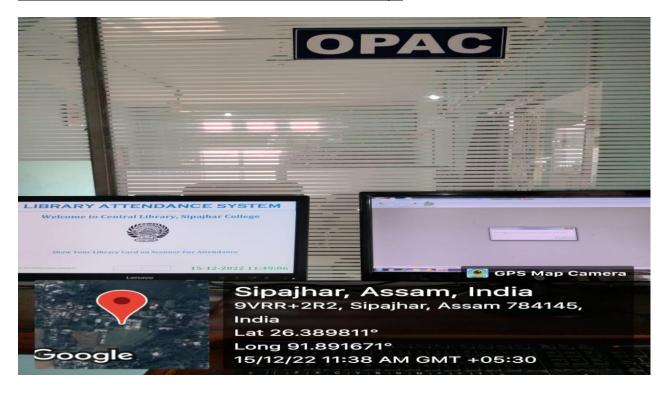

### The Central Library, Sipajhar College is currently providing following IT facilities:

### **Barcoded Attendance System: 1**



### **Electronic Bulletin Board:1**



### **Library Management Software: SOUL2.0**



## **OPAC Station: 1 (To search book in the library)**



#### Library Portal (Library | Sipajhar College)



### Institutional Repository through Library Portal(College Automation

(sipajharcollegeonline.co.in))



### Feedback mechanism through Library Portal Feedback Requisition (sipajharcollege.ac.in)



#### **Internet Section to access e-resources**



## **Leased Line BSNL internet connection: 20mbps**



## **CCTV Cameras: 6**



## **Electronic Water Filter: 1**



## Photocopier:1



## **Book Scanner: 1**



# **Barcode Printer and Laser Printer: 2**



## **Barcode Reader: 2**



### **Central UPS: 2**



## **Inverter: 1**



### **Vacuum Cleaner: 2**