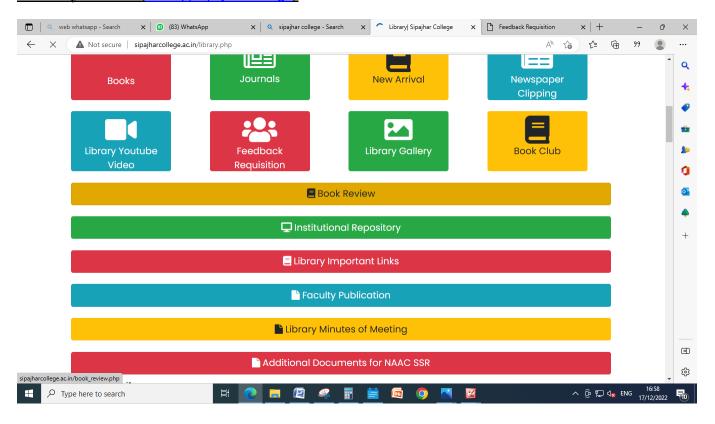

### The Central Library, Sipajhar College is currently providing following IT facilities:

### **Barcoded Attendance System: 1**



### **Electronic Bulletin Board:1**



### **Library Management Software: SOUL2.0**



## **OPAC Station: 1 (To search book in the library)**



#### Library Portal (Library | Sipajhar College)



### Institutional Repository through Library Portal(College Automation

(sipajharcollegeonline.co.in))



### Feedback mechanism through Library Portal Feedback Requisition (sipajharcollege.ac.in)



#### **Internet Section to access e-resources**



## **Leased Line BSNL internet connection: 20mbps**



## **CCTV Cameras: 6**



## **Electronic Water Filter: 1**



## Photocopier:1



## **Book Scanner: 1**



# **Barcode Printer and Laser Printer: 2**



## **Barcode Reader: 2**



### **Central UPS: 2**



## **Inverter: 1**



### **Vacuum Cleaner: 2**