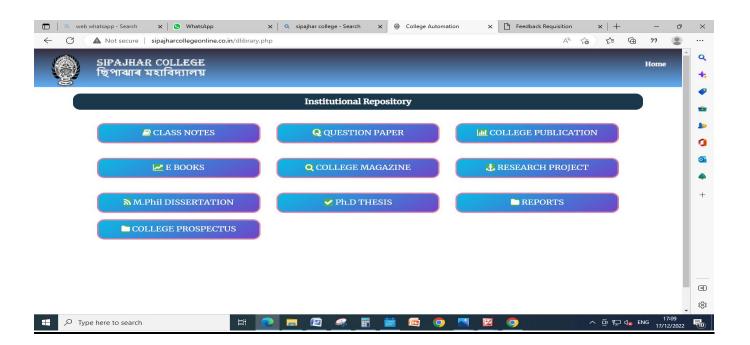

### Institutional Repository through Library Portal(College Automation

(sipajharcollegeonline.co.in))