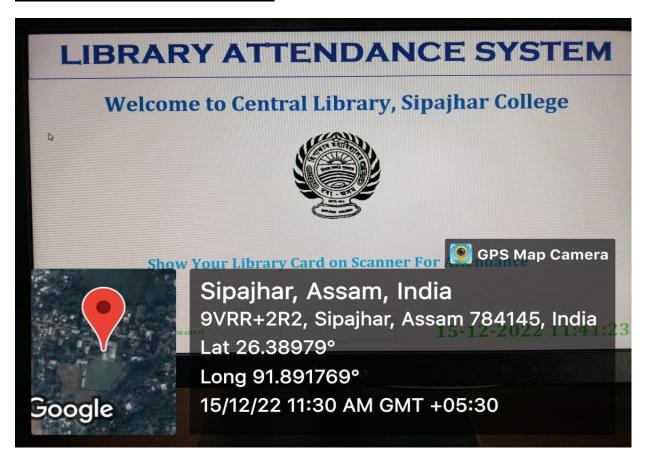

### The Central Library, Sipajhar College is currently providing following IT facilities:

### **Barcoded Attendance System: 1**



### **Electronic Bulletin Board:1**



### **Library Management Software: SOUL2.0**



## **OPAC Station: 1 (To search book in the library)**



#### Library Portal (Library | Sipajhar College)



### Institutional Repository through Library Portal(College Automation

(sipajharcollegeonline.co.in))



### Feedback mechanism through Library Portal Feedback Requisition (sipajharcollege.ac.in)



#### **Internet Section to access e-resources**



## **Leased Line BSNL internet connection: 20mbps**



## **CCTV Cameras: 6**



## **Electronic Water Filter: 1**



## Photocopier:1



## **Book Scanner: 1**



# **Barcode Printer and Laser Printer: 2**



## **Barcode Reader: 2**



### **Central UPS: 2**



## **Inverter: 1**



### **Vacuum Cleaner: 2**