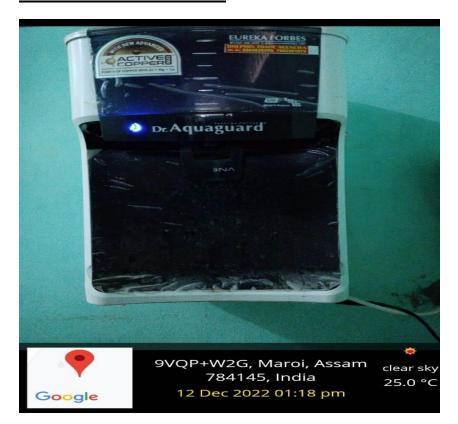

### The Central Library, Sipajhar College is currently providing following IT facilities:

### **Barcoded Attendance System: 1**



### **Electronic Bulletin Board:1**



### **Library Management Software: SOUL2.0**



## **OPAC Station: 1 (To search book in the library)**



#### Library Portal (Library | Sipajhar College)



### Institutional Repository through Library Portal(College Automation

(sipajharcollegeonline.co.in))



### Feedback mechanism through Library Portal Feedback Requisition (sipajharcollege.ac.in)



#### **Internet Section to access e-resources**



## **Leased Line BSNL internet connection: 20mbps**



## **CCTV Cameras: 6**



## **Electronic Water Filter: 1**



## Photocopier:1



## **Book Scanner: 1**



# **Barcode Printer and Laser Printer: 2**



## **Barcode Reader: 2**



### **Central UPS: 2**



## **Inverter: 1**



### **Vacuum Cleaner: 2**