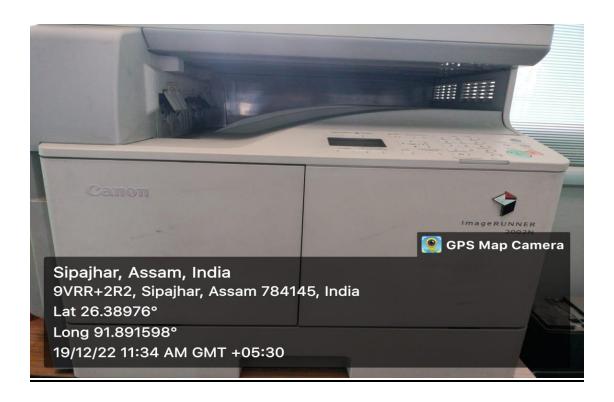

### The Central Library, Sipajhar College is currently providing following IT facilities:

### **Barcoded Attendance System: 1**



### **Electronic Bulletin Board:1**



### **Library Management Software: SOUL2.0**



## **OPAC Station: 1 (To search book in the library)**



#### Library Portal (Library | Sipajhar College)



### Institutional Repository through Library Portal(College Automation

(sipajharcollegeonline.co.in))



### Feedback mechanism through Library Portal Feedback Requisition (sipajharcollege.ac.in)



#### **Internet Section to access e-resources**



## **Leased Line BSNL internet connection: 20mbps**



## **CCTV Cameras: 6**



## **Electronic Water Filter: 1**



## Photocopier:1



## **Book Scanner: 1**



# **Barcode Printer and Laser Printer: 2**



## **Barcode Reader: 2**



### **Central UPS: 2**



## **Inverter: 1**



### **Vacuum Cleaner: 2**