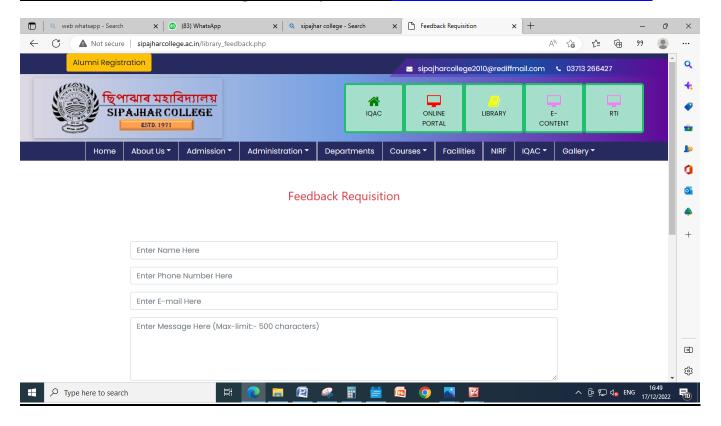

### Feedback mechanism through Library Portal Feedback Requisition (sipajharcollege.ac.in)