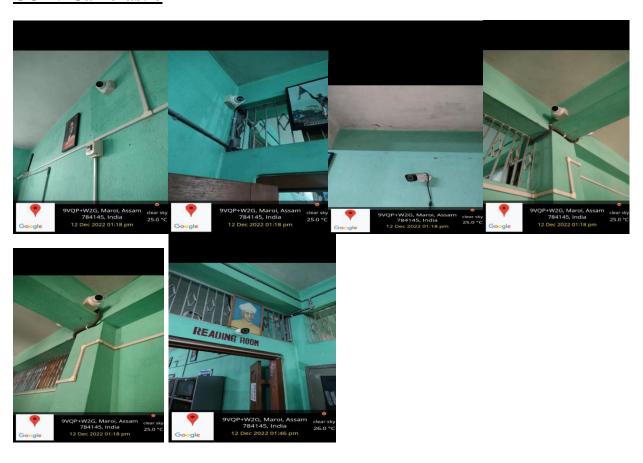

### The Central Library, Sipajhar College is currently providing following IT facilities:

### **Barcoded Attendance System: 1**



### **Electronic Bulletin Board:1**



### **Library Management Software: SOUL2.0**



## **OPAC Station: 1 (To search book in the library)**



#### Library Portal (Library | Sipajhar College)



### Institutional Repository through Library Portal(College Automation

(sipajharcollegeonline.co.in))



### Feedback mechanism through Library Portal Feedback Requisition (sipajharcollege.ac.in)



#### **Internet Section to access e-resources**



## **Leased Line BSNL internet connection: 20mbps**



## **CCTV Cameras: 6**



## **Electronic Water Filter: 1**



## Photocopier:1



## **Book Scanner: 1**



# **Barcode Printer and Laser Printer: 2**



## **Barcode Reader: 2**



### **Central UPS: 2**



## **Inverter: 1**



### **Vacuum Cleaner: 2**