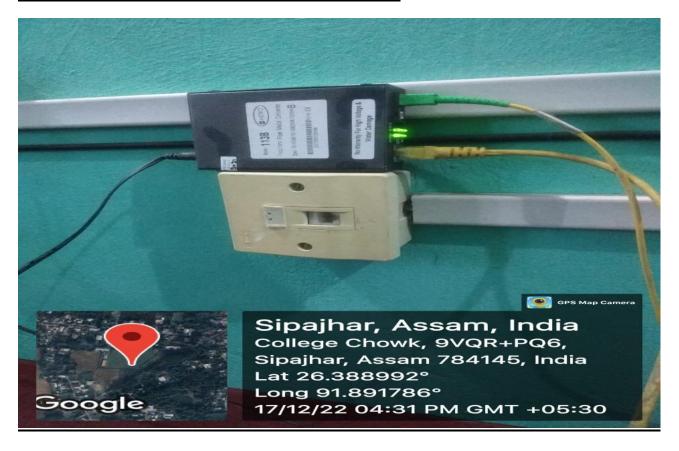

### The Central Library, Sipajhar College is currently providing following IT facilities:

### **Barcoded Attendance System: 1**



### **Electronic Bulletin Board:1**



### **Library Management Software: SOUL2.0**



## **OPAC Station: 1 (To search book in the library)**



#### Library Portal (Library | Sipajhar College)



### Institutional Repository through Library Portal(College Automation

(sipajharcollegeonline.co.in))



### Feedback mechanism through Library Portal Feedback Requisition (sipajharcollege.ac.in)



#### **Internet Section to access e-resources**



## **Leased Line BSNL internet connection: 20mbps**



## **CCTV Cameras: 6**



## **Electronic Water Filter: 1**



## Photocopier:1



## **Book Scanner: 1**



# **Barcode Printer and Laser Printer: 2**



## **Barcode Reader: 2**



### **Central UPS: 2**



## **Inverter: 1**



### **Vacuum Cleaner: 2**