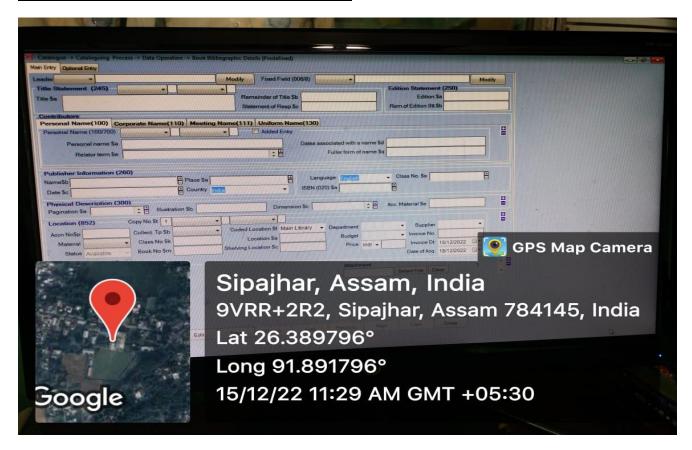

### The Central Library, Sipajhar College is currently providing following IT facilities:

### **Barcoded Attendance System: 1**



### **Electronic Bulletin Board:1**



### **Library Management Software: SOUL2.0**



## **OPAC Station: 1 (To search book in the library)**



#### Library Portal (Library | Sipajhar College)



### Institutional Repository through Library Portal(College Automation

(sipajharcollegeonline.co.in))



### Feedback mechanism through Library Portal Feedback Requisition (sipajharcollege.ac.in)



#### **Internet Section to access e-resources**



## **Leased Line BSNL internet connection: 20mbps**



## **CCTV Cameras: 6**



## **Electronic Water Filter: 1**



## Photocopier:1



## **Book Scanner: 1**



# **Barcode Printer and Laser Printer: 2**



## **Barcode Reader: 2**



### **Central UPS: 2**



## **Inverter: 1**



### **Vacuum Cleaner: 2**