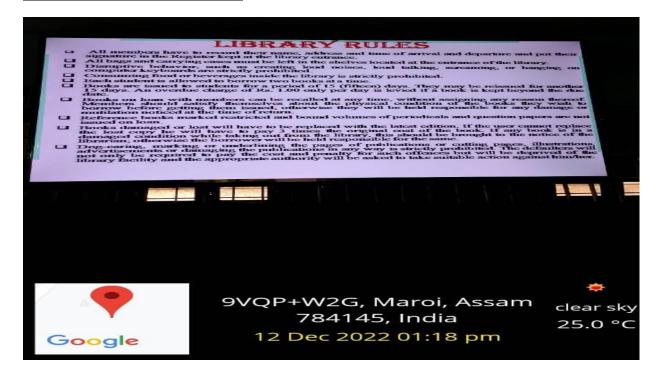

### The Central Library, Sipajhar College is currently providing following IT facilities:

### **Barcoded Attendance System: 1**



### **Electronic Bulletin Board:1**



### **Library Management Software: SOUL2.0**



## **OPAC Station: 1 (To search book in the library)**



#### Library Portal (Library | Sipajhar College)



### Institutional Repository through Library Portal(College Automation

(sipajharcollegeonline.co.in))



### Feedback mechanism through Library Portal Feedback Requisition (sipajharcollege.ac.in)



#### **Internet Section to access e-resources**



## **Leased Line BSNL internet connection: 20mbps**



## **CCTV Cameras: 6**



## **Electronic Water Filter: 1**



## Photocopier:1



## **Book Scanner: 1**



# **Barcode Printer and Laser Printer: 2**



## **Barcode Reader: 2**



### **Central UPS: 2**



## **Inverter: 1**



### **Vacuum Cleaner: 2**